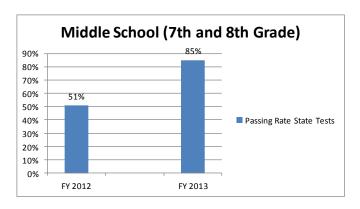

# Intervention Tools and Embedded Coaching Help Make Gains on State Tests in Middle School

Client: Monroe County School District, Georgia

Demographics:

Middle School (7<sup>th</sup> and 8<sup>th</sup> Grade)

#### Results:

<sup>©</sup> Winsor Learning Inc. All rights reserved. No part of this document may be reproduced or transmitted in any form or by any means, electronic or mechanical without written permission from the publisher except where permitted by law.