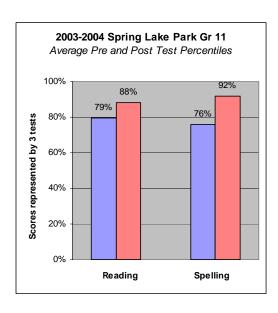

l District

#### Demographics:

4 Elementary schools K-5 1 Middle School 6-8 1 High School 9-12 119 students represented

#### **Instructional Setting:**

Special Education Break Out groups 30-40 minutes per session 3-5 sessions per week Small group Instruction (3-5 students)

#### Time Frame:

One Academic Year of Implementation (2003-04)

#### Products and Service Purchased from Winsor Learning:

20 Teachers Trained
Products & Services
2 day installation training
3 days of on-site coaching per year
20 Sonday System 1 Tool Kits purchased

#### **Progress Monitoring:**

After every three Levels in Sonday System

#### Assessment:

Criterion Referenced Spelling Test IOTA Reading Test

# Winsor Learning, Inc. winsorlearning.com













# Winsor Learning, Inc. winsorlearning.com