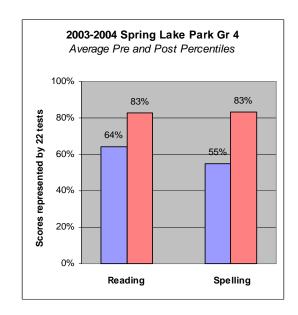

and Special Ed. Reduction

Client: Spring Lake Park School District

#### Demographics:

4 Elementary schools K-5 1 Middle School 6-8 1 High School 9-12 119 students represented

#### **Instructional Setting:**

Special Education Break Out groups 30-40 minutes per session 3-5 sessions per week Small group Instruction (3-5 students)

#### Time Frame:

One Academic Year of Implementation (2003-04)

#### Products and Service Purchased from Winsor Learning:

20 Teachers Trained
Products & Services
2 day installation training
3 days of on-site coaching per year
20 Sonday System 1 Tool Kits purchased

#### **Progress Monitoring:**

After every three Levels in Sonday System

#### Assessment:

Criterion Referenced Spelling Test IOTA Reading Test

# Winsor Learning, Inc. winsorlearning.com













# Winsor Learning, Inc. winsorlearning.com