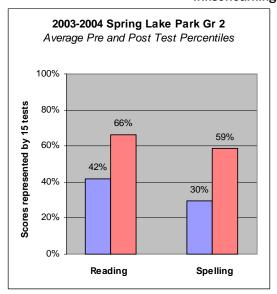

tion and Special Ed. Reduction

Client: Spring Lake Park School District

#### Demographics:

4 Elementary schools K-5 1 Middle School 6-8 1 High School 9-12 119 students represented

#### **Instructional Setting:**

Special Education Break Out groups 30-40 minutes per session 3-5 sessions per week Small group Instruction (3-5 students)

#### Time Frame:

One Academic Year of Implementation (2003-04)

#### Products and Service Purchased from Winsor Learning:

20 Teachers Trained
Products & Services
2 day installation training
3 days of on-site coaching per year
20 Sonday System 1 Tool Kits purchased

#### **Progress Monitoring:**

After every three Levels in Sonday System

#### Assessment:

Criterion Referenced Spelling Test IOTA Reading Test

# Winsor Learning, Inc. winsorlearning.com













# Winsor Learning, Inc. winsorlearning.com