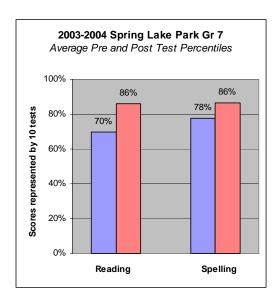

rk School District

#### Demographics:

4 Elementary schools K-5 1 Middle School 6-8 1 High School 9-12 119 students represented

#### **Instructional Setting:**

Special Education Break Out groups 30-40 minutes per session 3-5 sessions per week Small group Instruction (3-5 students)

#### Time Frame:

One Academic Year of Implementation (2003-04)

#### Products and Service Purchased from Winsor Learning:

20 Teachers Trained
Products & Services
2 day installation training
3 days of on-site coaching per year
20 Sonday System 1 Tool Kits purchased

#### **Progress Monitoring:**

After every three Levels in Sonday System

#### Assessment:

Criterion Referenced Spelling Test IOTA Reading Test

# Winsor Learning, Inc. winsorlearning.com













# Winsor Learning, Inc. winsorlearning.com