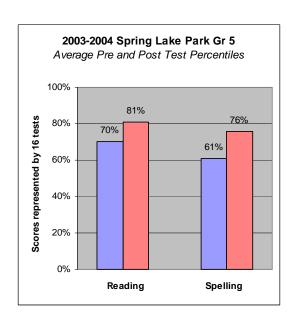

nd Special Ed. Reduction

Client: Spring Lake Park School District

#### Demographics:

4 Elementary schools K-5 1 Middle School 6-8 1 High School 9-12 119 students represented

#### **Instructional Setting:**

Special Education Break Out groups 30-40 minutes per session 3-5 sessions per week Small group Instruction (3-5 students)

#### Time Frame:

One Academic Year of Implementation (2003-04)

#### Products and Service Purchased from Winsor Learning:

20 Teachers Trained
Products & Services
2 day installation training
3 days of on-site coaching per year
20 Sonday System 1 Tool Kits purchased

#### **Progress Monitoring:**

After every three Levels in Sonday System

#### Assessment:

Criterion Referenced Spelling Test IOTA Reading Test

# Winsor Learning, Inc. winsorlearning.com













# Winsor Learning, Inc. winsorlearning.com