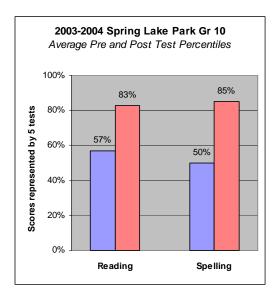

ool District

#### Demographics:

4 Elementary schools K-5 1 Middle School 6-8 1 High School 9-12 119 students represented

#### **Instructional Setting:**

Special Education Break Out groups 30-40 minutes per session 3-5 sessions per week Small group Instruction (3-5 students)

#### Time Frame:

One Academic Year of Implementation (2003-04)

#### Products and Service Purchased from Winsor Learning:

20 Teachers Trained
Products & Services
2 day installation training
3 days of on-site coaching per year
20 Sonday System 1 Tool Kits purchased

#### **Progress Monitoring:**

After every three Levels in Sonday System

#### Assessment:

Criterion Referenced Spelling Test IOTA Reading Test

# Winsor Learning, Inc. winsorlearning.com













# Winsor Learning, Inc. winsorlearning.com