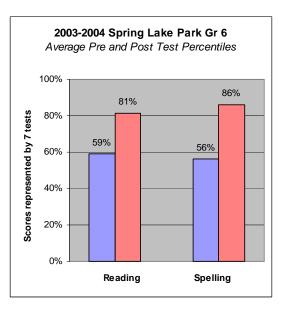

Special Ed. Reduction

Client: Spring Lake Park School District

#### Demographics:

4 Elementary schools K-5 1 Middle School 6-8 1 High School 9-12 119 students represented

#### **Instructional Setting:**

Special Education Break Out groups 30-40 minutes per session 3-5 sessions per week Small group Instruction (3-5 students)

#### Time Frame:

One Academic Year of Implementation (2003-04)

#### Products and Service Purchased from Winsor Learning:

20 Teachers Trained
Products & Services
2 day installation training
3 days of on-site coaching per year
20 Sonday System 1 Tool Kits purchased

#### **Progress Monitoring:**

After every three Levels in Sonday System

#### Assessment:

Criterion Referenced Spelling Test IOTA Reading Test

# Winsor Learning, Inc. winsorlearning.com













# Winsor Learning, Inc. winsorlearning.com