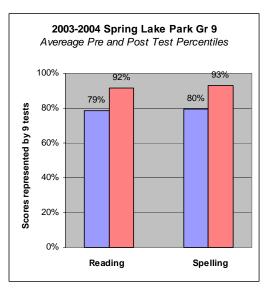

chool District

#### Demographics:

4 Elementary schools K-5 1 Middle School 6-8 1 High School 9-12 119 students represented

#### **Instructional Setting:**

Special Education Break Out groups 30-40 minutes per session 3-5 sessions per week Small group Instruction (3-5 students)

#### Time Frame:

One Academic Year of Implementation (2003-04)

#### Products and Service Purchased from Winsor Learning:

20 Teachers Trained
Products & Services
2 day installation training
3 days of on-site coaching per year
20 Sonday System 1 Tool Kits purchased

#### **Progress Monitoring:**

After every three Levels in Sonday System

#### Assessment:

Criterion Referenced Spelling Test IOTA Reading Test

# Winsor Learning, Inc. winsorlearning.com













# Winsor Learning, Inc. winsorlearning.com