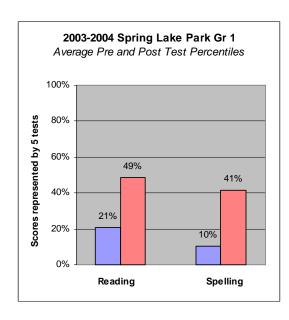

ention and Special Ed. Reduction

Client: Spring Lake Park School District

#### Demographics:

4 Elementary schools K-5 1 Middle School 6-8 1 High School 9-12 119 students represented

#### **Instructional Setting:**

Special Education Break Out groups 30-40 minutes per session 3-5 sessions per week Small group Instruction (3-5 students)

#### Time Frame:

One Academic Year of Implementation (2003-04)

#### Products and Service Purchased from Winsor Learning:

20 Teachers Trained
Products & Services
2 day installation training
3 days of on-site coaching per year
20 Sonday System 1 Tool Kits purchased

#### **Progress Monitoring:**

After every three Levels in Sonday System

#### Assessment:

Criterion Referenced Spelling Test IOTA Reading Test

# Winsor Learning, Inc. winsorlearning.com













# Winsor Learning, Inc. winsorlearning.com