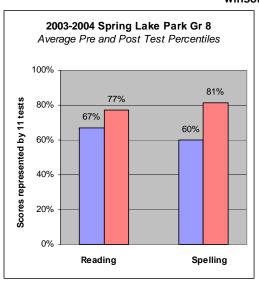

School District

#### Demographics:

4 Elementary schools K-5 1 Middle School 6-8 1 High School 9-12 119 students represented

#### **Instructional Setting:**

Special Education Break Out groups 30-40 minutes per session 3-5 sessions per week Small group Instruction (3-5 students)

#### Time Frame:

One Academic Year of Implementation (2003-04)

#### Products and Service Purchased from Winsor Learning:

20 Teachers Trained
Products & Services
2 day installation training
3 days of on-site coaching per year
20 Sonday System 1 Tool Kits purchased

#### **Progress Monitoring:**

After every three Levels in Sonday System

#### Assessment:

Criterion Referenced Spelling Test IOTA Reading Test

# Winsor Learning, Inc. winsorlearning.com













# Winsor Learning, Inc. winsorlearning.com