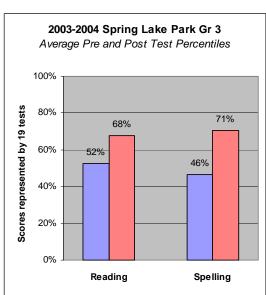

on and Special Ed. Reduction

Client: Spring Lake Park School District

#### Demographics:

4 Elementary schools K-5 1 Middle School 6-8 1 High School 9-12 119 students represented

#### **Instructional Setting:**

Special Education Break Out groups 30-40 minutes per session 3-5 sessions per week Small group Instruction (3-5 students)

#### Time Frame:

One Academic Year of Implementation (2003-04)

#### Products and Service Purchased from Winsor Learning:

20 Teachers Trained
Products & Services
2 day installation training
3 days of on-site coaching per year
20 Sonday System 1 Tool Kits purchased

#### **Progress Monitoring:**

After every three Levels in Sonday System

#### Assessment:

Criterion Referenced Spelling Test IOTA Reading Test

# Winsor Learning, Inc. winsorlearning.com













# Winsor Learning, Inc. winsorlearning.com