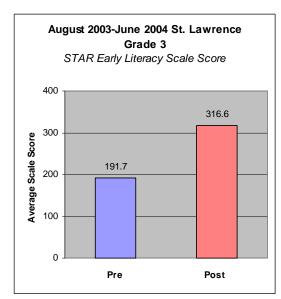

#### Assessment:

Criterion Referenced Spelling Test IOTA Reading Test STAR Early Literacy Test