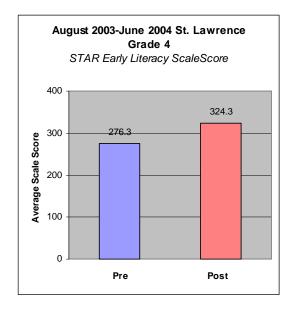

#### Assessment:

Criterion Referenced Spelling Test IOTA Reading Test STAR Early Literacy Test