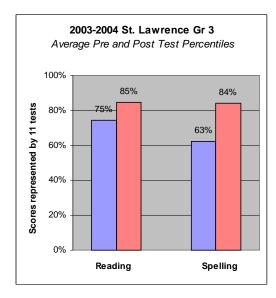

ntervention with English Language Learner (ELL) population

Client: St. Lawrence Catholic School - Los Angles, California

## Demographics:

1 Elementary school K-5 85 students represented

## **Instructional Setting:**

After School Program for Special Ed Students 30-40 minutes per session 2-3 sessions per week One-on-One Tutoring (By Local High School Tutors)

#### Time Frame:

2 Academic Years of Implementation 2002-2004

## Products and Service Purchased from Winsor Learning:

40 Tutors Trained
Products & Services
2 day installation training
3 days of on-site coaching per year
40 Sonday System 1 Tool Kits purchased

### Progress Monitoring:

After every three Levels in Sonday System

#### Assessment:

Criterion Referenced Spelling Test IOTA Reading Test STAR Early Literacy Test