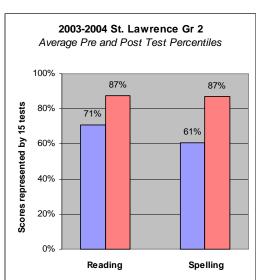

Intervention with English Language Learner (ELL) population

Client: St. Lawrence Catholic School - Los Angles, California

## Demographics:

1 Elementary school K-5 85 students represented

## **Instructional Setting:**

After School Program for Special Ed Students 30-40 minutes per session 2-3 sessions per week One-on-One Tutoring (By Local High School Tutors)

#### Time Frame:

2 Academic Years of Implementation 2002-2004

## Products and Service Purchased from Winsor Learning:

40 Tutors Trained
Products & Services
2 day installation training
3 days of on-site coaching per year
40 Sonday System 1 Tool Kits purchased

### Progress Monitoring:

After every three Levels in Sonday System

#### Assessment:

Criterion Referenced Spelling Test IOTA Reading Test STAR Early Literacy Test