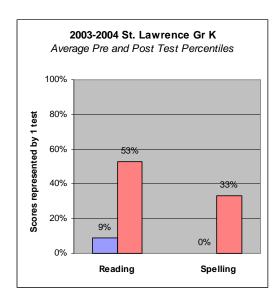

ding Intervention with English Language Learner (ELL) population

Client: St. Lawrence Catholic School - Los Angles, California

## Demographics:

1 Elementary school K-5 85 students represented

## **Instructional Setting:**

After School Program for Special Ed Students 30-40 minutes per session 2-3 sessions per week One-on-One Tutoring (By Local High School Tutors)

#### Time Frame:

2 Academic Years of Implementation 2002-2004

## Products and Service Purchased from Winsor Learning:

40 Tutors Trained
Products & Services
2 day installation training
3 days of on-site coaching per year
40 Sonday System 1 Tool Kits purchased

### Progress Monitoring:

After every three Levels in Sonday System

#### Assessment:

Criterion Referenced Spelling Test IOTA Reading Test STAR Early Literacy Test