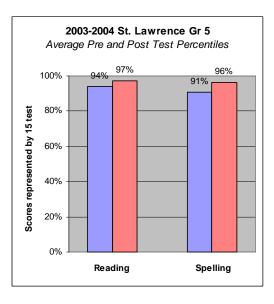

#### Assessment:

Criterion Referenced Spelling Test IOTA Reading Test STAR Early Literacy Test