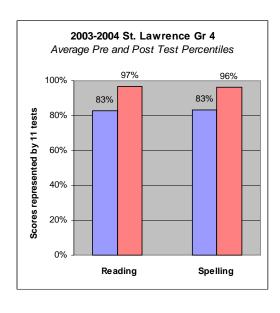

#### Assessment:

Criterion Referenced Spelling Test IOTA Reading Test STAR Early Literacy Test