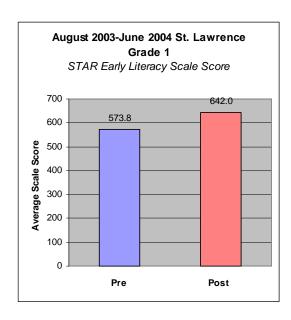

#### Assessment:

Criterion Referenced Spelling Test IOTA Reading Test STAR Early Literacy Test