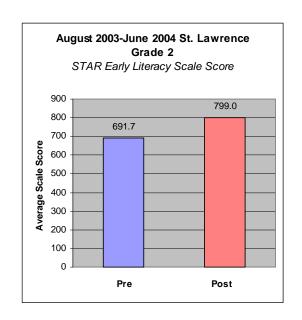

#### Assessment:

Criterion Referenced Spelling Test IOTA Reading Test STAR Early Literacy Test