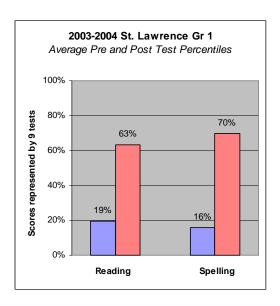

ng Intervention with English Language Learner (ELL) population

Client: St. Lawrence Catholic School - Los Angles, California

## Demographics:

1 Elementary school K-5 85 students represented

## **Instructional Setting:**

After School Program for Special Ed Students 30-40 minutes per session 2-3 sessions per week One-on-One Tutoring (By Local High School Tutors)

#### Time Frame:

2 Academic Years of Implementation 2002-2004

## Products and Service Purchased from Winsor Learning:

40 Tutors Trained
Products & Services
2 day installation training
3 days of on-site coaching per year
40 Sonday System 1 Tool Kits purchased

### Progress Monitoring:

After every three Levels in Sonday System

#### Assessment:

Criterion Referenced Spelling Test IOTA Reading Test STAR Early Literacy Test