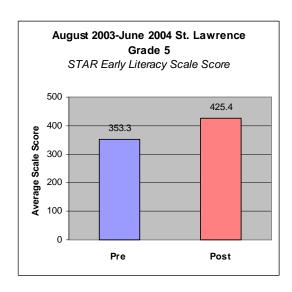

#### Assessment:

Criterion Referenced Spelling Test IOTA Reading Test STAR Early Literacy Test